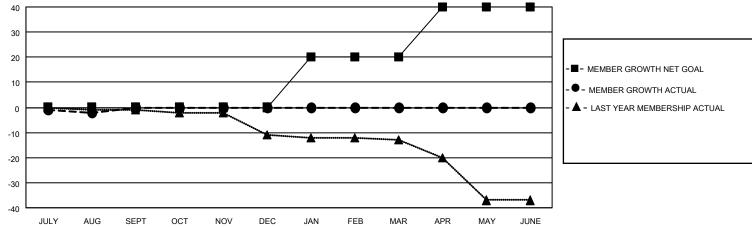

## District 123

Results as of: 8/31/2020

| Clubs                 |               |           |               | Members               |                        |                         |                                                    |
|-----------------------|---------------|-----------|---------------|-----------------------|------------------------|-------------------------|----------------------------------------------------|
| RESULTS FOR 2020-2021 |               |           |               | RESULTS FOR 2020-2021 |                        |                         |                                                    |
| QUARTER               | NEW CLUB GOAL | NEW CLUBS | DROPPED CLUBS | QUARTER MEM           | BER GROWTH NET<br>GOAL | MEMBER GROWTH<br>ACTUAL | DROPPED<br>MEMBERS ACTUAL<br>(including transfers) |
| JULY/AUG/SEPT         | 0             | 0         | 0             | JULY/AUG/SEPT         | 0                      | 1                       | 3                                                  |
| OCT/NOV/DEC           | 0             | 0         | 0             | OCT/NOV/DEC           | 0                      | 0                       | 0                                                  |
| JAN/FEB/MAR           | 1             | 0         | 0             | JAN/FEB/MAR           | 20                     | 0                       | 0                                                  |
| APR/MAY/JUNE          | 1             | 0         | 0             | APR/MAY/JUNE          | 20                     | 0                       | 0                                                  |